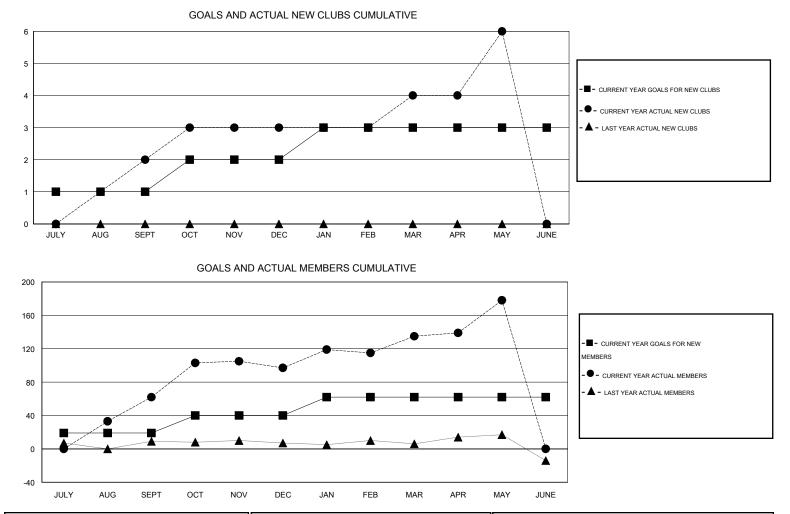

## LOCATION ARAB REP OF EGYPT

| GMT CA 6-Afi |
|--------------|
|              |
|              |
|              |

| RESULTS FOR 2015-2016 |                  |           |                  |                  |               | RESU               | JLTS FOR 2015-2016                  |                    |                  |
|-----------------------|------------------|-----------|------------------|------------------|---------------|--------------------|-------------------------------------|--------------------|------------------|
| QUARTER               | NEW CLUB<br>GOAL | NEW CLUBS | DROPPED<br>CLUBS | NET<br>GAIN/LOSS | QUARTER       | NEW MEMBER<br>GOAL | CHARTER AND<br>NEW MEMBERS<br>ADDED | DROPPED<br>MEMBERS | NET<br>GAIN/LOSS |
| JULY/AUG/SEPT         | 1                | 2         | 0                | 2                | JULY/AUG/SEPT | 19                 | 73                                  | 11                 | 62               |
| OCT/NOV/DEC           | 1                | 1         | 0                | 1                | OCT/NOV/DEC   | 21                 | 75                                  | 40                 | 35               |
| JAN/FEB/MAR           | 1                | 1         | 0                | 1                | JAN/FEB/MAR   | 22                 | 75                                  | 37                 | 38               |
| APR/MAY/JUNE          | 0                | 2         | 0                | 2                | APR/MAY/JUNE  | 0                  | 67                                  | 24                 | 43               |